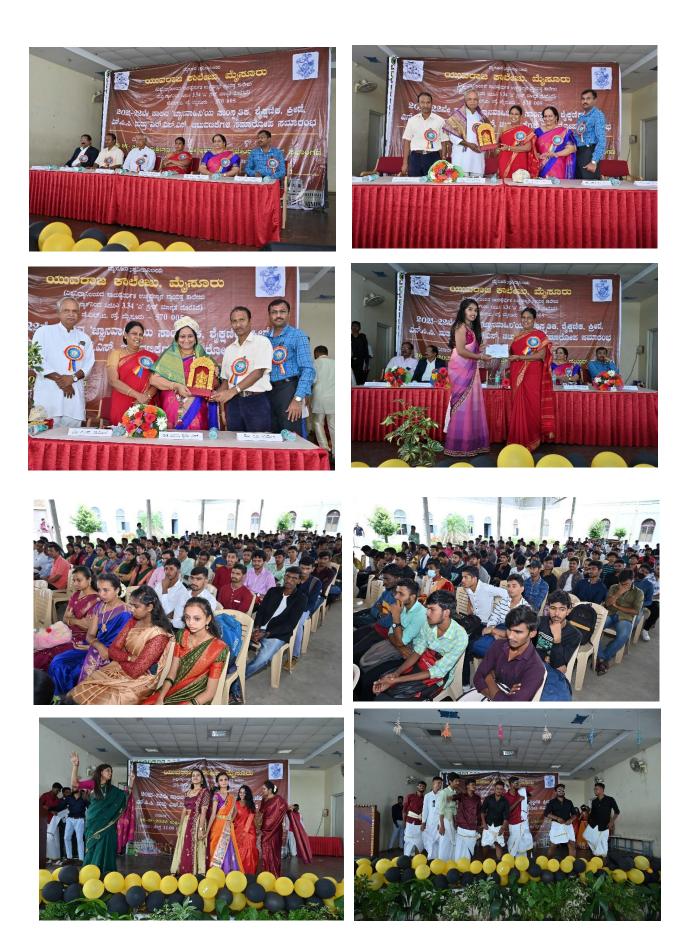

The valedictory function was held on 26-08-2022 and it was inaugurated by Prof. G. B. Shivaraju, Trustee, Kasturba Gandhi National Memorial Trust, Indore, Madhya Pradesh. Prof. G. B. Shivaraju, beautifully narrated the role of NSS in personality development and also in building a healthy Nation. The noted Bharatanatyam artist, Vidushi Krupa Padke, emphasized the role of Bharatanatyam in maintaining health and physical fitness in her keynote address. This was followed by Prize distribution to the winners. The function was witnessed by Prof. B. N. Yashoda, Principal, Prof. H. Somashekarappa, Administrative officer, Prof. K. B. Umesh, Controller of Examination, and Sri. G. Krishnamurthy, Convener, Jnanavahini committee, staff and students of Yuvaraja's College, Mysuru.

## Photos of Valedictory function

The inaugural function of co-curricular activities for the academic year 2022-23 was held on 15-02-2023. It was presided by Honorable Vice Chancellor Prof. H. Rajashekar, University of Mysore, Mysuru. Smt. Rani Machaiah, a well-known Ummath-aat folk artist and Honorary Padmashree awardee, inaugurated