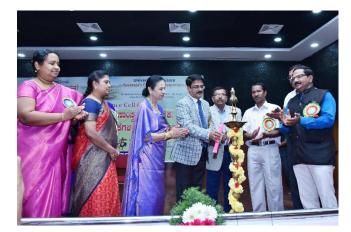

## Photos of Valedictory function

The inaugural function of co-curricular activities for the academic year 2022-23 was held on 15-02-2023. It was presided by Honorable Vice Chancellor Prof. H. Rajashekar, University of Mysore, Mysuru. Smt. Rani Machaiah, a well-known Ummath-aat folk artist and Honorary Padmashree awardee, inaugurated

programme and delivered the inaugural address. She shared her experience with the audience and requested them not to send their parents to old age homes or orphanages in their last days of life.

Smt. V.R. Shylaja, Registrar, University of Mysore, Mysuru, delivered the keynote address, in which she emphasized on the New Education Policy (NEP) and she stated that Co-Cirruricular activites are also a part of curriculum under the New Education Policy (NEP). The Programme was graced by Prof. H. C. Devarajegowda, Principal, Prof. H. Somashekarappa, Adminstative officer, Prof. K.B. Umesh and Sri. G. Krishna Murthy, Convener, Jnanavahini Committee.