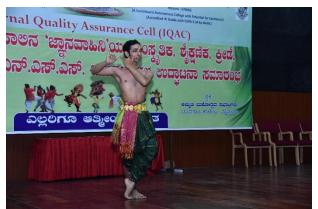

The valedictory function was held on 26-08-2022 and it was inaugurated by Prof. G. B. Shivaraju, Trustee, Kasturba Gandhi National Memorial Trust, Indore, Madhya Pradesh. Prof. G. B. Shivaraju, beautifully narrated the role of NSS in personality development and also in building a healthy Nation. The noted Bharatanatyam artist, Vidushi Krupa Padke, emphasized the role of Bharatanatyam in maintaining health and physical fitness in her keynote address. This was followed by Prize distribution to the winners. The function was witnessed by Prof. B. N. Yashoda, Principal, Prof. H. Somashekarappa, Administrative officer, Prof. K. B. Umesh, Controller of Examination, and Sri. G. Krishnamurthy, Convener, Jnanavahini committee, staff and students of Yuvaraja's College, Mysuru.